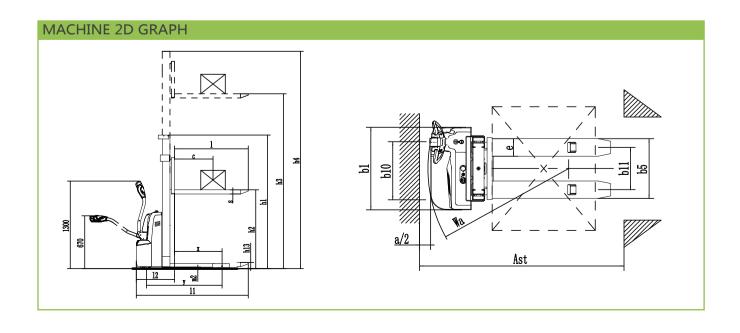

| IDENTIFICATION                                         |             | DB10-MA1                  |
|--------------------------------------------------------|-------------|---------------------------|
| Drive                                                  | -           | Electric(storage battery) |
| Operator type                                          | -           | pedestrian                |
| Load Capacity/rated load                               | Q(kg)       | 1000                      |
| Load centre distance                                   | c(mm)       | 600                       |
| Load distance                                          | x(mm)       | 741                       |
| Wheelbase                                              | Y(mm)       | 1180                      |
| WEIGHT                                                 |             |                           |
| Service weight (including battery)                     | kg          | 470/520/550               |
| Axle loading, laden, front/rear                        | kg          | 515/1063                  |
| Axle loading, unladen, front/rear                      | kg          | 405/145                   |
| WHEEL CHASSIS                                          |             |                           |
| Tyres Type                                             | -           | polyurethane              |
| Wheel size, front                                      | -           | φ195×70                   |
| Wheel size, rear                                       | -           | φ80×70                    |
| Additional wheels                                      | -           | φ150×60                   |
| Wheels, number front/rear (x=driven wheels)            | -           | 1x+1/4                    |
| Track width, front                                     | b10(mm)     | 523                       |
| Track width, rear                                      | b11(mm)     | 410/525                   |
| DIMENSIONS                                             | 211 (11111) | 410/323                   |
| Closed mast height                                     | h1 (mm)     | 2090/1840/2090            |
| Lift height                                            | h3(mm)      | 1600/2500/3000            |
| Height, mast extended                                  | h4(mm)      | 2090/3060/3560            |
| Height of tiller, in drive position, Min. /Max.        | h14(mm)     | 670/1300                  |
| Height, fork lowered                                   | h13(mm)     | 90                        |
| Overall length                                         | 11 (mm)     | 1748/1668(1070FORK)       |
| Length to face of forks                                | 12(mm)      | 598                       |
| Overall width                                          | b1 (mm)     | 800                       |
| Fork dimensions                                        | s/e/l(mm)   |                           |
| Width across forks                                     |             | 60/170/1150(1070)         |
|                                                        | b5(mm)      | 580/695                   |
| Ground clearance ,Centre of wheelbase                  | m2(mm)      | 26                        |
| Aisle width for pallets 1000x1200 crossways            | Ast(mm)     | 2218                      |
| Aisle width for pallets 800x1200 lengthways            | Ast(mm)     | 2173                      |
| Turning radius                                         | Wa(mm)      | 1365                      |
| PERFORMANCE                                            |             |                           |
| Travel speed, laden/unladen                            | Km/h        | 4.5/5                     |
| Lift speed, laden/unladen                              | m/s         | 0.06/0.13                 |
| Lowering speed, laden/ unladen                         | m/s         | 0.13/0.10                 |
| Max. gradeability, laden/unladen                       | %           | 6/15                      |
| Service brake                                          | -           | Electromagnetic brake     |
| MOTOR                                                  |             |                           |
| Drive motor power                                      | kW          | 0.65                      |
| Lift motor power                                       | kW          | 2.2                       |
| Battery voltage/rated capacity                         | V/Ah        | 24/100                    |
| Battery weight                                         | kg          | 60.8                      |
| OTHERS                                                 |             |                           |
| Type of dirve control                                  | -           | DC                        |
| Sound level at the driver's ear according to DIN 12053 | dB(A)       | 70                        |