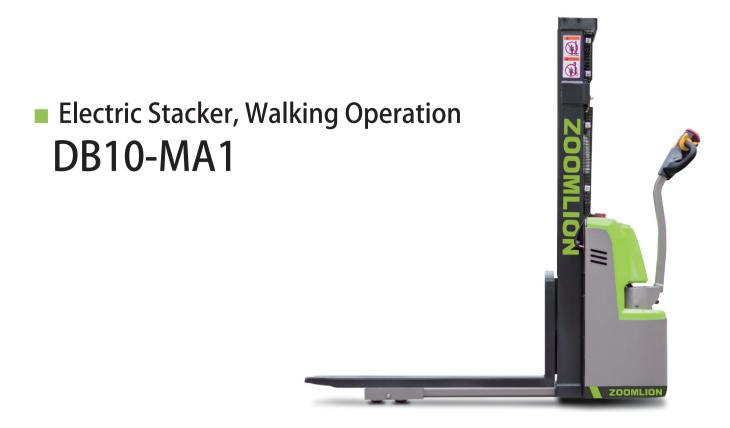

## Safe & Efficient

- Using the full-sealed and large capacity maintenance-free battery.
- Adjustable balance wheel, the truck walks stability.
- The less turning radius, suitable to work in narrow and small space.

## Comfortable & practical

- Using the permanent magnent brushless motor, brushless, maintenance-free.
- Internally installed charger, making the user be more convenient and efficient during using.
- Using the horizontal structure of driving wheel, it is very convenient to replace the wheels and motor.