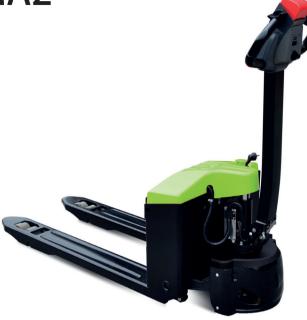

## Electric Pallet truck, Walking Operation TB15-MA2

## Safe & Efficient

- Small self-weight, large load capacity, improving the utilization of electricity.
- Maintenance-free battery , stable parts, more safe and efficient.
- With built-in charger the forklift can be charged in any place with socket, easy to change battery.

## **Flexible control**

- Small size, suitable for narrow space.
- Modular design is conducive to the investigation and maintenance of the problem.
- Handle head is designed by the principle of ergonomics, operation is simple and comfortable.