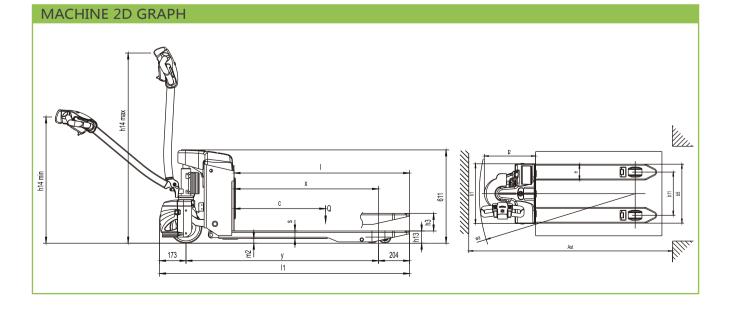

| IDENTIFICATION                                        |               | TB15-MA2               |
|-------------------------------------------------------|---------------|------------------------|
| Drive                                                 | -             | electric               |
| Operator type                                         | -             | Pedestrian             |
| Load Capacity/rated load                              | Q(kg)         | 1500                   |
| Load centre distance                                  | c(mm)         | 600                    |
| Load distance(raised)                                 | x(mm)         | 889                    |
| Wheelbase(lowered)                                    | Y(mm)         | 1261/1205              |
| WEIGHT                                                |               |                        |
| Service weight (including battery)                    | kg            | 195                    |
| Axle loading, laden, front/rear                       | kg            | 565/1130               |
| -<br>Axle loading, unladen, front/rear                | kg            | 155/40                 |
| WHEEL CHASSIS                                         | 5             |                        |
| Tyres Type                                            | -             | polyurethane           |
| Wheel size, front                                     | -             | Φ210×70                |
| Wheel size, rear                                      | -             | 2× Φ78×60(Φ78×88)      |
| Additional wheels                                     | -             | /                      |
| Wheels, number front/rear (x=driven wheels)           | -             | 1X/4/(1X/2)            |
| Track width, front                                    | b10(mm)       | /                      |
| Track width, rear                                     | b11(mm)       | 410(535)               |
| DIMENSIONS                                            | b i i (iiiii) |                        |
| Lift height                                           | h3(mm)        | 115                    |
| Height of tiller, in drive position, Min. /Max.       | h14(mm)       | 790/1225               |
| Height, fork lowered                                  | h13(mm)       | 80                     |
| Overall length                                        | ll (mm)       | 1638                   |
| Length to face of forks                               | I2(mm)        | 488                    |
| Overall width                                         |               | 568(685)               |
| Fork dimensions                                       | b1(mm)        |                        |
|                                                       | s/e/l(mm)     | 50/150/1150<br>560/685 |
| Width across forks                                    | b5(mm)        | 30                     |
| Ground clearance ,Centre of wheelbase                 | m2(mm)        |                        |
| Aisle width for pallets 1000x1200 crossways           | Ast(mm)       | 1739                   |
| Aisle width for pallets 800x1200 lengthways           | Ast(mm)       | 1939                   |
| Turning radius                                        | Wa(mm)        | 1485                   |
| PERFORMANCE                                           |               |                        |
| Travel speed, laden/unladen                           | Km/h          | 4/4.5                  |
| Lift speed, laden/unladen                             | m/s           | 0.029/0.038            |
| Lowering speed, laden/ unladen                        | m/s           | 0.046/0.033            |
| Max. gradeability, laden/unladen                      | %             | 2/6                    |
| Service brake                                         | -             | Electromagnetic        |
| MOTOR                                                 |               |                        |
| Drive motor power                                     | kW            | 0.65                   |
| Lift motor power                                      | kW            | 0.84                   |
| Battery voltage/rated capacity                        | V/Ah          | 24/65                  |
| Battery weight                                        | Kg            | 22.5×2                 |
| OTHERS                                                |               |                        |
| Type of dirve control                                 |               | AC                     |
| Sound level at the driver' sear according to DIN12053 | dB(A)         | 74                     |